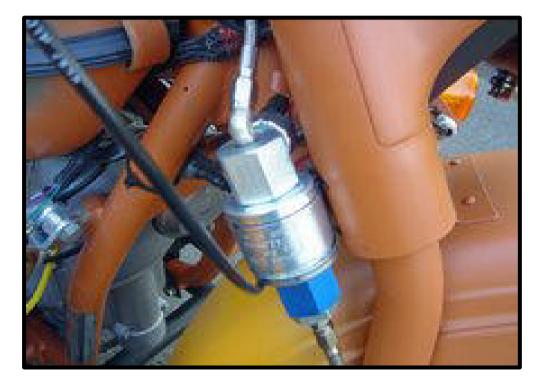

## Hill Holder Brake Kit

P/N RW 930110 DA

Uses SAE certified hydraulic line locker / solenoid operated in-line valve system. Allows the front brake to act as emergency brake. Caution: For "off road" use only. Activated by switch located in the RH handlebar switch module. To operate - switch to "On" position, squeeze the brake lever - brake is locked. To unlock, switch to "off" position, squeeze the lever - brake is released. Same system used on fork lifts, utility vehicles, garbage trucks and so on. Advantage is not having to takes hands off the handlebars when needing to lock wheel for parking purposes. Does not interfere with braking action in "off" position. Kit supplied with stainless steel armored SAE certified brake lines, mounting hardware, instructions, brake fluid, and RH switch module